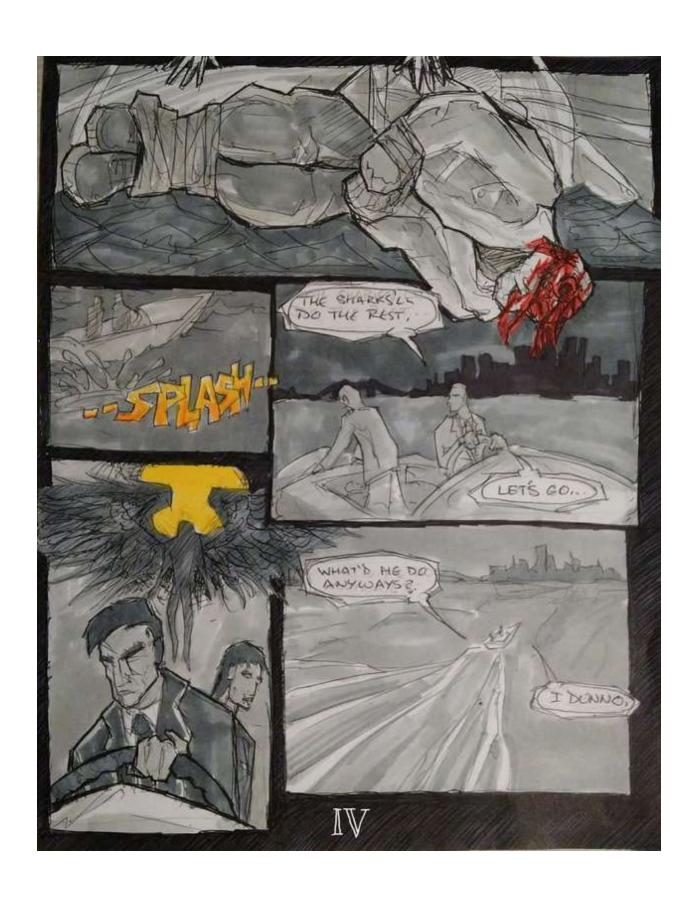

A war in Heaven, Heaven is Just a City inside a World Human Kind has No Idea what the world of Elliom is Called. A perfect world, now war torn by the One Humans call Satan or Lucifer the Son of the Morning Star. What Happened, to this Perfect World only a City called Heaven Remains UnTouched? A Musician the Greatest of all Time. Satan or Lucifer, felt was Better than Elliom, who was of three Parted Entity, Yaweeh, Allah( Some call the Holy Sprit) the Messiah, some Call Yeshua( Jesus), others dont belive in a Trinity at all. Point is: Lucifer challenged God to the Throne, everyone worshipped him more in Lucifer's eyes because he was the Best Musician. Lucifer felt to Hand out Pamplets to Have a political Debate about him Being on the THrone towards the Other Angels. 950 Angels Voted for Lucifer as if God's throne was American Idol? Gabriella's husband said Something to Lucifer, had a Way too Stop him, Lucifer didn't like that, as about to Stab " THird Trinity, Jesus or Yeshua" Gabriella Husband Jumped in front of his Sword, and Lucifer buried him on Earth. Redemption was given after the Fallen Angels were Defeated sent into the Garden with the New Guys, Another Issue Lucifer had against Elliom. Lucifer Redemption period to Preach to the Humans, Didn't want to do that? He felt, teach the Humans in the Garden, Two Tribes Adam (Light breed Brownish) & Eve(African Colored Darker Tribe), Lucifer wanted to hand Eve( Mother Africa) same Pamplets, he gave out to the 949 in the Garden Fallen Angels, One more Angel he Needed to Make Man fall down Like them, Baal the Guardian of God's Holy Temple, this Library. Eve Tribe let in by this Spinx Baal, into the Temple of God, Library as Eve( African Tribe ate the Knowledge of God saw they were Naked), Didn't have any Flesh on? Feed the knowledge to Adam? Whose in Charge Men of the Tribe in Adam Tribe, why ALlow the woman of Eve to Follow anything else but Adam Tribe? Found out they were Naked, Dark Chocolate African Women, that Brown Man loved? Covered after that in Flesh by Gabriella Husband became flesh, cast out the Garden of Eden, called Hell today. Covered in Flesh of the Dead angel, Gabriella's Husband, known as Son of Man until the Flood of Noah became Human Flesh. Surnames: First Name, Middle Name and Last Name Same thing stating: Elliom or Yaweeh is the First Name, Allah or Holly Sprit, Last Name Middle Name is Jesus or Yeshua?