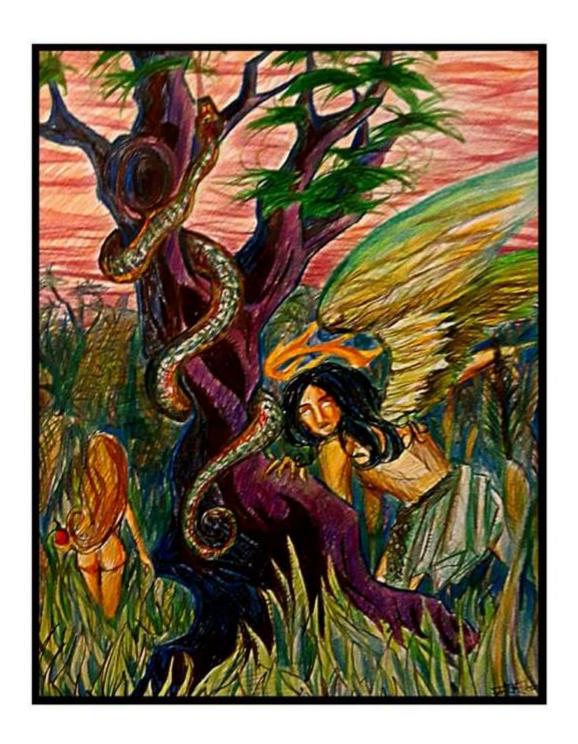

A war in Heaven, Heaven is Just a City inside a World Human Kind has No Idea what the world of Elliom is Called. A perfect world, now war torn by the One Humans call Satan or Lucifer the Son of the Morning Star. What Happened, to this Perfect World only a City called Heaven Remains UnTouched? A Musician the Greatest of all Time. Satan or Lucifer, felt was Better than Elliom, who was of three Parted Entity, Yaweeh, Allah( Some call the Holy Sprit) the Messiah, some Call Yeshua( Jesus), others dont belive in a Trinity at all. Point is: Lucifer challenged God to the Throne, everyone worshipped him more in Lucifer's eyes because he was the Best Musician. Lucifer felt to Hand out Pamplets to Have a political Debate about him Being on the THrone towards the Other Angels. 950 Angels Voted for Lucifer as if God's throne was American Idol? Gabriella's husband said Something to Lucifer, had a Way too Stop him, Lucifer didn't like that, as about to Stab " THird Trinity, Jesus or Yeshua" Gabriella Husband Jumped in front of his Sword, and Lucifer buried him on Earth. Redemption was given after the Fallen Angels were Defeated sent into the Garden with the New Guys, Another Issue Lucifer had against Elliom. Lucifer Redemption period to Preach to the Humans, Didn't want to do that? He felt, teach the Humans in the Garden, Two Tribes Adam (Light breed Brownish) & Eve(African Colored Darker Tribe), Lucifer wanted to hand Eve( Mother Africa) same Pamplets, he gave out to the 949 in the Garden Fallen Angels, One more Angel he Needed to Make Man fall down Like them, Baal the Guardian of God's Holy Temple, this Library. Eve Tribe let in by this Spinx Baal, into the Temple of God, Library as Eve( African Tribe ate the Knowledge of God saw they were Naked), Didn't have any Flesh on? Feed the knowledge to Adam? Whose in Charge Men of the Tribe in Adam Tribe, why ALlow the woman of Eve to Follow anything else but Adam Tribe? Found out they were Naked, Dark Chocolate African Women, that Brown Man loved? Covered after that in Flesh by Gabriella Husband became flesh, cast out the Garden of Eden, called Hell today. Covered in Flesh of the Dead angel, Gabriella's Husband, known as Son of Man until the Flood of Noah became Human Flesh. Surnames: First Name, Middle Name and Last Name Same thing stating: Elliom or Yaweeh is the First Name, Allah or Holly Sprit, Last Name Middle Name is Jesus or Yeshua?