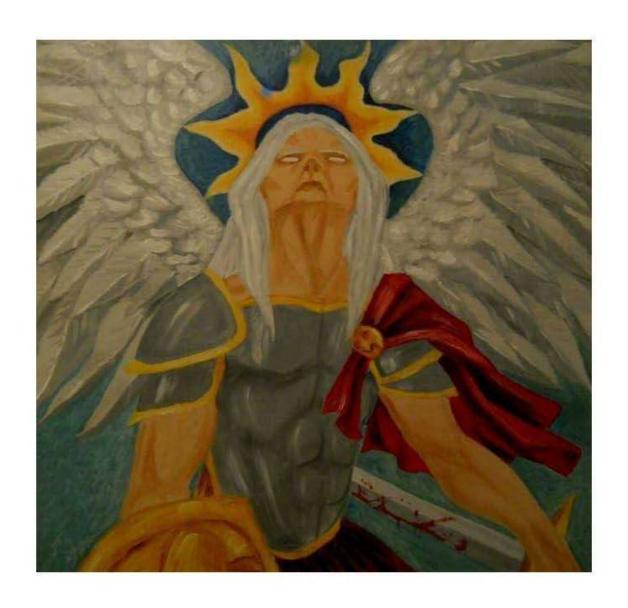

A war in Heaven, Heaven is Just a City inside a World Human Kind has No Idea what the world of Elliom is Called. A perfect world, now war torn by the One Humans call Satan or Lucifer the Son of the Morning Star. What Happened, to this Perfect World only a City called Heaven Remains UnTouched? A Musician the Greatest of all Time. Satan or Lucifer, felt was Better than Elliom, who was of three Parted Entity, Yaweeh, Allah( Some call the Holy Sprit) the Messiah, some Call Yeshua( Jesus), others dont belive in a Trinity at all. Point is: Lucifer challenged God to the Throne, everyone worshipped him more in Lucifer's eyes because he was the Best Musician. Lucifer felt to Hand out Pamplets to Have a political Debate about him Being on the THrone towards the Other Angels. 950 Angels Voted for Lucifer as if God's throne was American Idol? Gabriella's husband said Something to Lucifer, had a Way too Stop him, Lucifer didn't like that, as about to Stab " THird Trinity, Jesus or Yeshua" Gabriella Husband Jumped in front of his Sword, and Lucifer buried him on Earth. Redemption was given after the Fallen Angels were Defeated sent into the Garden with the New Guys, Another Issue Lucifer had against Elliom. Lucifer Redemption period to Preach to the Humans, Didn't want to do that? He felt, teach the Humans in the Garden, Two Tribes Adam (Light breed Brownish) & Eve(African Colored Darker Tribe), Lucifer wanted to hand Eve( Mother Africa) same Pamplets, he gave out to the 949 in the Garden Fallen Angels, One more Angel he Needed to Make Man fall down Like them, Baal the Guardian of God's Holy Temple, this Library. Eve Tribe let in by this Spinx Baal, into the Temple of God, Library as Eve( African Tribe ate the Knowledge of God saw they were Naked), Didn't have any Flesh on? Feed the knowledge to Adam? Whose in Charge Men of the Tribe in Adam Tribe, why ALlow the woman of Eve to Follow anything else but Adam Tribe? Found out they were Naked, Dark Chocolate African Women, that Brown Man loved? Covered after that in Flesh by Gabriella Husband became flesh, cast out the Garden of Eden, called Hell today. Covered in Flesh of the Dead angel, Gabriella's Husband, known as Son of Man until the Flood of Noah became Human Flesh. Surnames: First Name, Middle Name and Last Name Same thing stating: Elliom or Yaweeh is the First Name, Allah or Holly Sprit, Last Name Middle Name is Jesus or Yeshua?

## **Scarred And Feathered**

Cast out of Elliom, The Capital of Heaven's territory, forced to wander the outskirts of Hell, an outer lying Territory, shackled wrists and ankles, The former defender of Heaven, Lucius, wields his army of fallen rebel angels to defy Elliom's throne, and free himself. But Lucius is not the only one partaking in angel puppeteering. With war being waged and Humanity at risk for survival in the scheme with Earth and it's inhabitants caught in the crossfire, The Crown of Elliom seeks an answer to the dilemma, as His fuel for Thehope of humanity's future wears thin. What will it take and who will carry out what needs to be done?