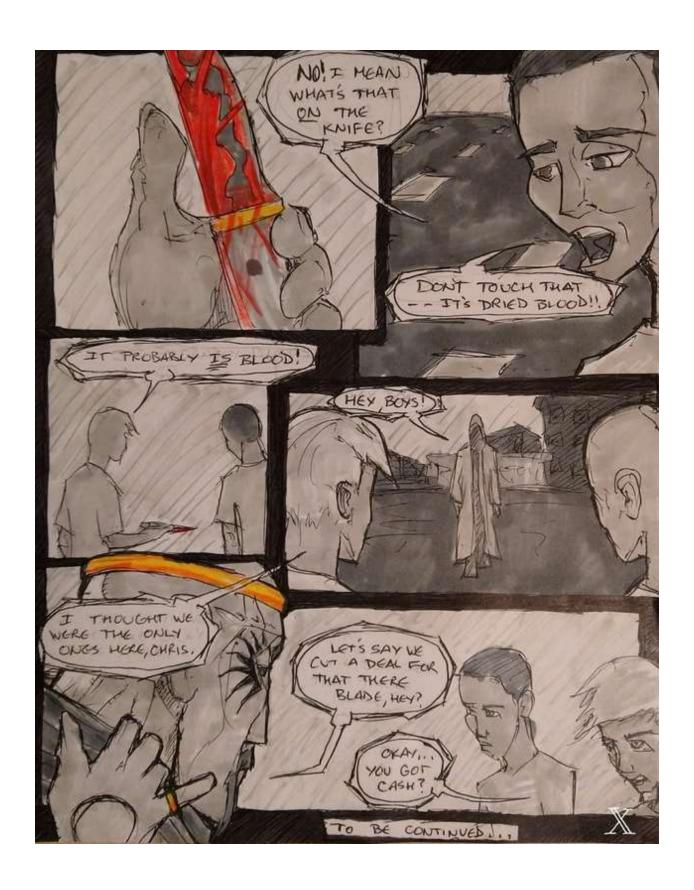

A war in Heaven, Heaven is Just a City inside a World Human Kind has No Idea what the world of Elliom is Called. A perfect world, now war torn by the One Humans call Satan or Lucifer the Son of the Morning Star. What Happened, to this Perfect World only a City called Heaven Remains UnTouched? A Musician the Greatest of all Time. Satan or Lucifer, felt was Better than Elliom, who was of three Parted Entity, Yaweeh, Allah( Some call the Holy Sprit) the Messiah, some Call Yeshua( Jesus), others dont belive in a Trinity at all. Point is: Lucifer challenged God to the Throne, everyone worshipped him more in Lucifer's eyes because he was the Best Musician. Lucifer felt to Hand out Pamplets to Have a political Debate about him Being on the THrone towards the Other Angels. 950 Angels Voted for Lucifer as if God's throne was American Idol? Gabriella's husband said Something to Lucifer, had a Way too Stop him, Lucifer didn't like that, as about to Stab " THird Trinity, Jesus or Yeshua" Gabriella Husband Jumped in front of his Sword, and Lucifer buried him on Earth. Redemption was given after the Fallen Angels were Defeated sent into the Garden with the New Guys, Another Issue Lucifer had against Elliom. Lucifer Redemption period to Preach to the Humans, Didn't want to do that? He felt, teach the Humans in the Garden, Two Tribes Adam (Light breed Brownish) & Eve(African Colored Darker Tribe), Lucifer wanted to hand Eve( Mother Africa) same Pamplets, he gave out to the 949 in the Garden Fallen Angels, One more Angel he Needed to Make Man fall down Like them, Baal the Guardian of God's Holy Temple, this Library. Eve Tribe let in by this Spinx Baal, into the Temple of God, Library as Eve( African Tribe ate the Knowledge of God saw they were Naked), Didn't have any Flesh on? Feed the knowledge to Adam? Whose in Charge Men of the Tribe in Adam Tribe, why ALlow the woman of Eve to Follow anything else but Adam Tribe? Found out they were Naked, Dark Chocolate African Women, that Brown Man loved? Covered after that in Flesh by Gabriella Husband became flesh, cast out the Garden of Eden, called Hell today. Covered in Flesh of the Dead angel, Gabriella's Husband, known as Son of Man until the Flood of Noah became Human Flesh. Surnames: First Name, Middle Name and Last Name Same thing stating: Elliom or Yaweeh is the First Name, Allah or Holly Sprit, Last Name Middle Name is Jesus or Yeshua?